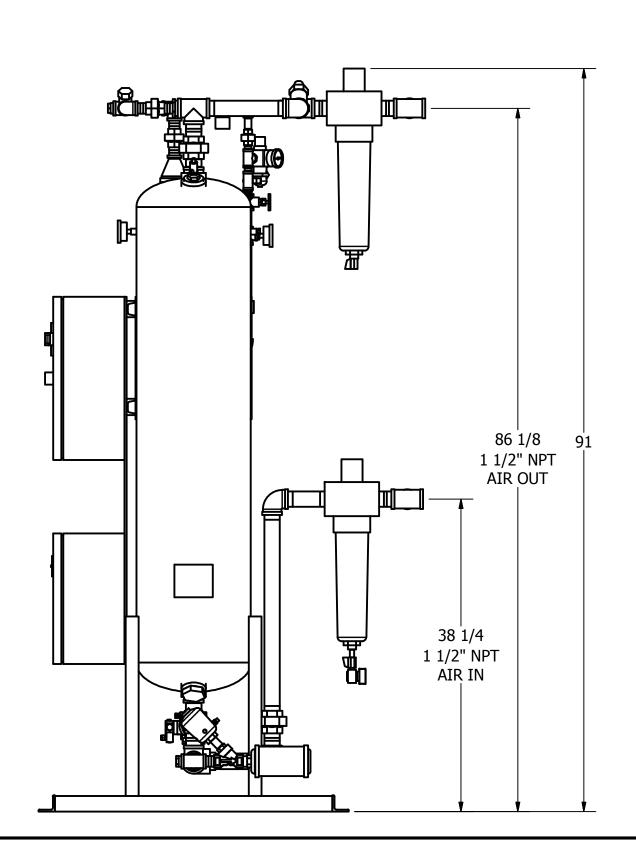

## HRE-0300-4 HEAT REACTIVATED DESICCANT AIR DRYER GENERAL ARRANGEMENT

FRACTIONS =± 1/4 "

**TOLERANCES UNLESS** 

OTHERWISE SPECIFIED:

ANGLES  $=\pm$  3° INCHES = $\pm$  1/2 " REV. ECO.

1093

FINISH = 250

THE SPECIFICATIONS AND DRAWINGS DISCLOSED HEREIN ARE THE SOLE PROPERTY OF ALTEC AIR, AND SHALL NOT BE COPIED OR USED AS THE BASIS FOR SALE OR MANUFACTURE WITHOUT EXPRESS WRITTEN PERMISSION.

## HRE-0300-4 HEAT REACTIVATED DESICCANT AIR DRYER GENERAL ARRANGEMENT

DRAWING NO. AT20-947

REV.

TOLERANCES UNLESS OTHERWISE SPECIFIED:

FRACTIONS =  $\pm$  1/4 "
ANGLES =  $\pm$  3°

INCHES =  $\pm$  1/2 " FINISH = 250 THE SPECIFICATIONS AND DRAWINGS DISCLOSED HEREIN ARE THE SOLE PROPERTY OF ALTEC AIR, AND SHALL NOT BE COPIED OR USED AS THE BASIS FOR SALE OR MANUFACTURE WITHOUT EXPRESS WRITTEN PERMISSION.

| PARTS LIST |         |                              |  |  |  |
|------------|---------|------------------------------|--|--|--|
| ITEM       | QTY     | DESCRIPTION                  |  |  |  |
| 1          | 2       | CHECK VALVE, PURGE           |  |  |  |
| 2          | 1       | SOLENOID VALVE, REPRESS      |  |  |  |
| 3          | 2       | CHECK VALVE, OUTLET          |  |  |  |
| 4          | 1       | PARTICULATE AFTER-FILTER     |  |  |  |
| 5          | 1       | GATE VALVE, PURGE            |  |  |  |
| 6          | 1       | PRESSURE GAUGE, PURGE        |  |  |  |
| 7          | 1       | PRESSURE REGULATOR, CONTROL  |  |  |  |
| 8          | 1       | PRESSURE GAUGE, CONTROL      |  |  |  |
| 9          | 1       | DEW POINT MONITOR (OPTIONAL) |  |  |  |
| 10         | 2       | RELIEF VALVE, TANK           |  |  |  |
| 11         | 2       | PRESSURE GAUGE, TANK         |  |  |  |
| 12         | 1       | 3 KW HEATER                  |  |  |  |
| 13         | 1       | 3-WAY BALL VALVE, INLET      |  |  |  |
| 14         | 1       | COALESCER PRE-FILTER         |  |  |  |
| 15         | 1       | TIMED DRAIN                  |  |  |  |
| 16         | 2       | ANGLE BODY VALVE, EXHAUST    |  |  |  |
| 17         | 2       | MUFFLER, EXHAUST             |  |  |  |
| 18         | 420 LBS | DESICCANT                    |  |  |  |