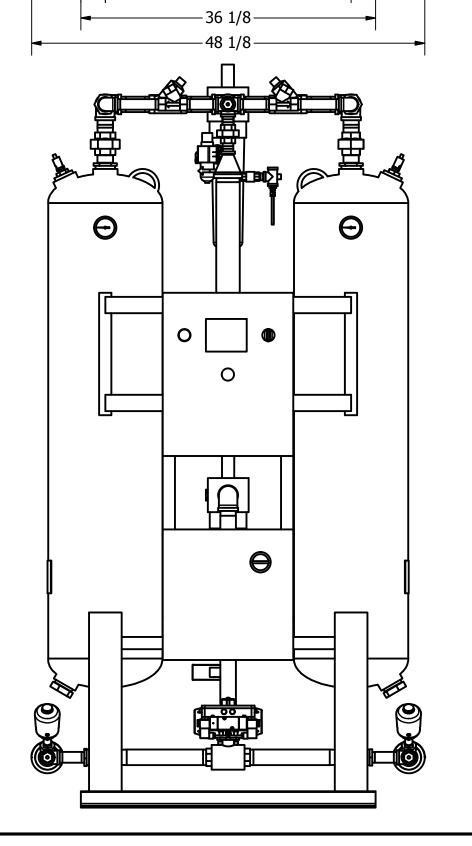

## HRE-0300-4 HEAT REACTIVATED DESICCANT AIR DRYER GENERAL ARRANGEMENT

FRACTIONS =± 1/4 "

**TOLERANCES UNLESS** 

OTHERWISE SPECIFIED:

ANGLES  $=\pm$  3° INCHES = $\pm$  1/2 " REV. ECO.

1093

FINISH = 250

THE SPECIFICATIONS AND DRAWINGS DISCLOSED HEREIN ARE THE SOLE PROPERTY OF ALTEC AIR, AND SHALL NOT BE COPIED OR USED AS THE BASIS FOR SALE OR MANUFACTURE WITHOUT EXPRESS WRITTEN PERMISSION.

## HRE-0300-4 HEAT REACTIVATED DESICCANT AIR DRYER GENERAL ARRANGEMENT

DRAWING NO. AT20-947

REV.

TOLERANCES UNLESS OTHERWISE SPECIFIED:

FRACTIONS =  $\pm$  1/4 "
ANGLES =  $\pm$  3°

INCHES =  $\pm$  1/2 " FINISH = 250 THE SPECIFICATIONS AND DRAWINGS DISCLOSED HEREIN ARE THE SOLE PROPERTY OF ALTEC AIR, AND SHALL NOT BE COPIED OR USED AS THE BASIS FOR SALE OR MANUFACTURE WITHOUT EXPRESS WRITTEN PERMISSION.

| PARTS LIST |         |                              |  |  |  |
|------------|---------|------------------------------|--|--|--|
| ITEM       | QTY     | DESCRIPTION                  |  |  |  |
| 1          | 2       | CHECK VALVE, PURGE           |  |  |  |
| 2          | 1       | SOLENOID VALVE, REPRESS      |  |  |  |
| 3          | 2       | CHECK VALVE, OUTLET          |  |  |  |
| 4          | 1       | PARTICULATE AFTER-FILTER     |  |  |  |
| 5          | 1       | GATE VALVE, PURGE            |  |  |  |
| 6          | 1       | PRESSURE GAUGE, PURGE        |  |  |  |
| 7          | 1       | PRESSURE REGULATOR, CONTROL  |  |  |  |
| 8          | 1       | PRESSURE GAUGE, CONTROL      |  |  |  |
| 9          | 1       | DEW POINT MONITOR (OPTIONAL) |  |  |  |
| 10         | 2       | RELIEF VALVE, TANK           |  |  |  |
| 11         | 2       | PRESSURE GAUGE, TANK         |  |  |  |
| 12         | 1       | 3 KW HEATER                  |  |  |  |
| 13         | 1       | 3-WAY BALL VALVE, INLET      |  |  |  |
| 14         | 1       | COALESCER PRE-FILTER         |  |  |  |
| 15         | 1       | TIMED DRAIN                  |  |  |  |
| 16         | 2       | ANGLE BODY VALVE, EXHAUST    |  |  |  |
| 17         | 2       | MUFFLER, EXHAUST             |  |  |  |
| 18         | 420 LBS | DESICCANT                    |  |  |  |