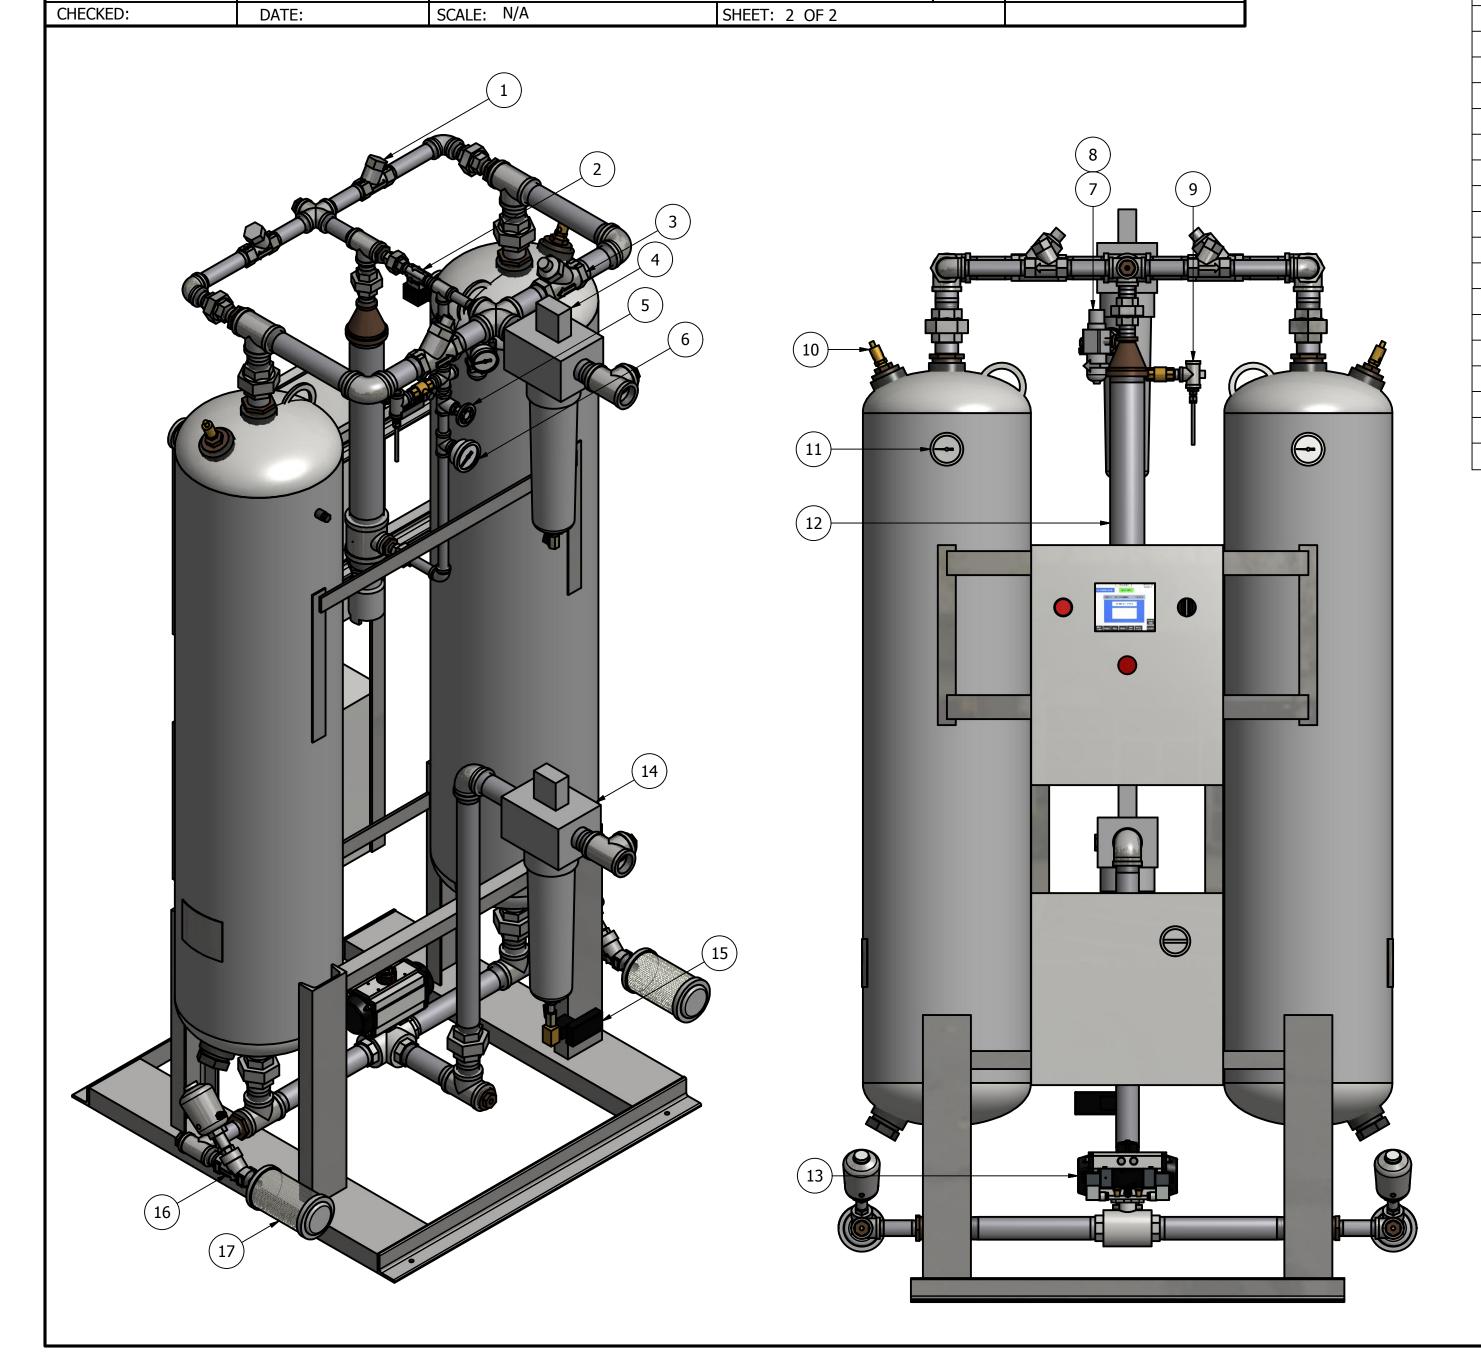

| PARTS LIST |         |                              |  |  |  |
|------------|---------|------------------------------|--|--|--|
| ITEM       | QTY     | DESCRIPTION                  |  |  |  |
| 1          | 2       | CHECK VALVE, PURGE           |  |  |  |
| 2          | 1       | SOLENOID VALVE, REPRESS      |  |  |  |
| 3          | 2       | CHECK VALVE, OUTLET          |  |  |  |
| 4          | 1       | PARTICULATE AFTER-FILTER     |  |  |  |
| 5          | 1       | GATE VALVE, PURGE            |  |  |  |
| 6          | 1       | PRESSURE GAUGE, PURGE        |  |  |  |
| 7          | 1       | PRESSURE REGULATOR, CONTROL  |  |  |  |
| 8          | 1       | PRESSURE GAUGE, CONTROL      |  |  |  |
| 9          | 1       | DEW POINT MONITOR (OPTIONAL) |  |  |  |
| 10         | 2       | RELIEF VALVE, TANK           |  |  |  |
| 11         | 2       | PRESSURE GAUGE, TANK         |  |  |  |
| 12         | 1       | 3 KW HEATER                  |  |  |  |
| 13         | 1       | 3-WAY BALL VALVE, INLET      |  |  |  |
| 14         | 1       | COALESCER PRE-FILTER         |  |  |  |
| 15         | 1       | TIMED DRAIN                  |  |  |  |
| 16         | 2       | ANGLE BODY VALVE, EXHAUST    |  |  |  |
| 17         | 2       | MUFFLER, EXHAUST             |  |  |  |
| 18         | 420 LBS | DESICCANT                    |  |  |  |