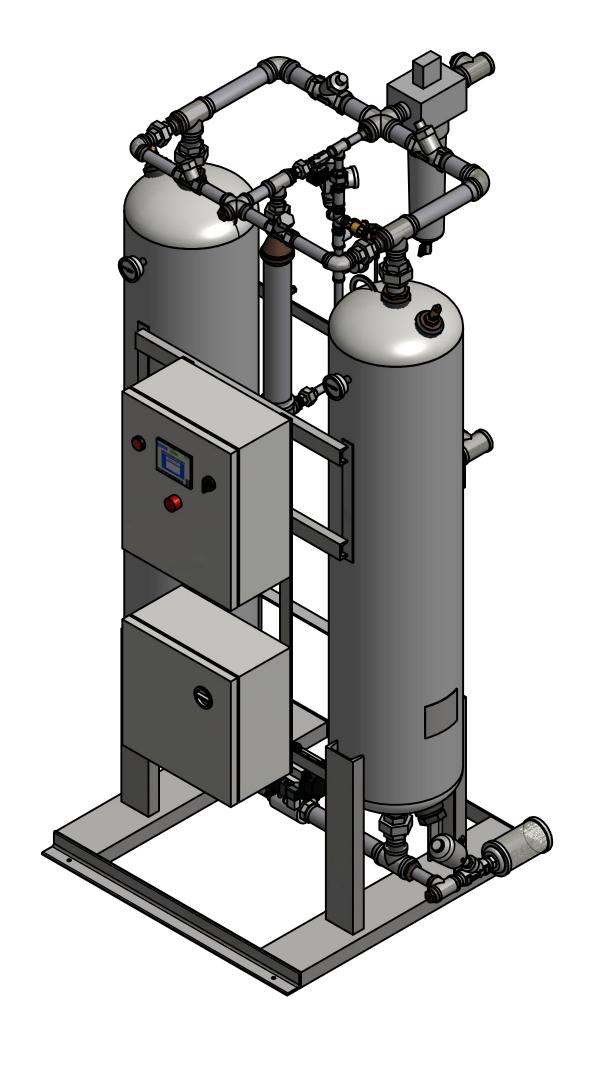

## HRE-0300-4 HEAT REACTIVATED DESICCANT AIR DRYER GENERAL ARRANGEMENT

FRACTIONS =± 1/4 "

**TOLERANCES UNLESS** 

OTHERWISE SPECIFIED:

ANGLES  $=\pm$  3° INCHES = $\pm$  1/2 " REV. ECO.

1093

FINISH = 250

THE SPECIFICATIONS AND DRAWINGS DISCLOSED HEREIN ARE THE SOLE PROPERTY OF ALTEC AIR, AND SHALL NOT BE COPIED OR USED AS THE BASIS FOR SALE OR MANUFACTURE WITHOUT EXPRESS WRITTEN PERMISSION.

## HRE-0300-4 HEAT REACTIVATED DESICCANT AIR DRYER GENERAL ARRANGEMENT

DRAWING NO. AT20-947

REV.

TOLERANCES UNLESS OTHERWISE SPECIFIED:

FRACTIONS =  $\pm$  1/4 "
ANGLES =  $\pm$  3°

INCHES =  $\pm$  1/2 " FINISH = 250 THE SPECIFICATIONS AND DRAWINGS DISCLOSED HEREIN ARE THE SOLE PROPERTY OF ALTEC AIR, AND SHALL NOT BE COPIED OR USED AS THE BASIS FOR SALE OR MANUFACTURE WITHOUT EXPRESS WRITTEN PERMISSION.

| PARTS LIST |         |                              |  |  |  |
|------------|---------|------------------------------|--|--|--|
| ITEM       | QTY     | DESCRIPTION                  |  |  |  |
| 1          | 2       | CHECK VALVE, PURGE           |  |  |  |
| 2          | 1       | SOLENOID VALVE, REPRESS      |  |  |  |
| 3          | 2       | CHECK VALVE, OUTLET          |  |  |  |
| 4          | 1       | PARTICULATE AFTER-FILTER     |  |  |  |
| 5          | 1       | GATE VALVE, PURGE            |  |  |  |
| 6          | 1       | PRESSURE GAUGE, PURGE        |  |  |  |
| 7          | 1       | PRESSURE REGULATOR, CONTROL  |  |  |  |
| 8          | 1       | PRESSURE GAUGE, CONTROL      |  |  |  |
| 9          | 1       | DEW POINT MONITOR (OPTIONAL) |  |  |  |
| 10         | 2       | RELIEF VALVE, TANK           |  |  |  |
| 11         | 2       | PRESSURE GAUGE, TANK         |  |  |  |
| 12         | 1       | 3 KW HEATER                  |  |  |  |
| 13         | 1       | 3-WAY BALL VALVE, INLET      |  |  |  |
| 14         | 1       | COALESCER PRE-FILTER         |  |  |  |
| 15         | 1       | TIMED DRAIN                  |  |  |  |
| 16         | 2       | ANGLE BODY VALVE, EXHAUST    |  |  |  |
| 17         | 2       | MUFFLER, EXHAUST             |  |  |  |
| 18         | 420 LBS | DESICCANT                    |  |  |  |