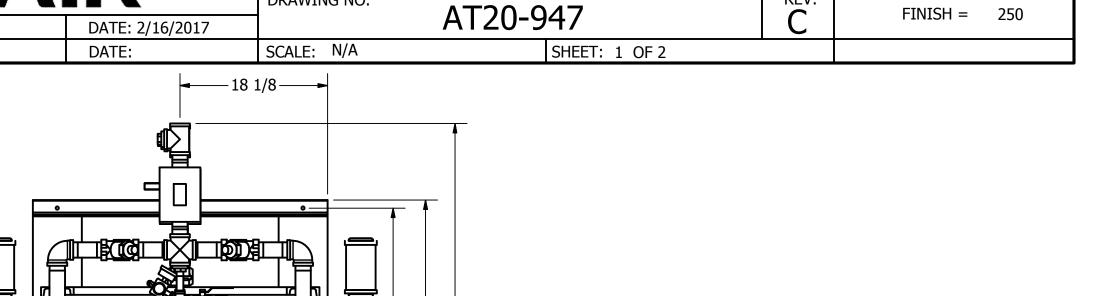

## HRE-0300-4 HEAT REACTIVATED DESICCANT AIR DRYER GENERAL ARRANGEMENT

FRACTIONS =± 1/4 "

**TOLERANCES UNLESS** 

OTHERWISE SPECIFIED:

ANGLES  $=\pm$  3° INCHES = $\pm$  1/2 " REV. ECO.

1093

FINISH = 250

THE SPECIFICATIONS AND DRAWINGS DISCLOSED HEREIN ARE THE SOLE PROPERTY OF ALTEC AIR, AND SHALL NOT BE COPIED OR USED AS THE BASIS FOR SALE OR MANUFACTURE WITHOUT EXPRESS WRITTEN PERMISSION.

## HRE-0300-4 HEAT REACTIVATED DESICCANT AIR DRYER GENERAL ARRANGEMENT

DRAWING NO. AT20-947

REV.

TOLERANCES UNLESS OTHERWISE SPECIFIED:

FRACTIONS =  $\pm$  1/4 "
ANGLES =  $\pm$  3°

INCHES =  $\pm$  1/2 " FINISH = 250 THE SPECIFICATIONS AND DRAWINGS DISCLOSED HEREIN ARE THE SOLE PROPERTY OF ALTEC AIR, AND SHALL NOT BE COPIED OR USED AS THE BASIS FOR SALE OR MANUFACTURE WITHOUT EXPRESS WRITTEN PERMISSION.

| PARTS LIST |         |                              |  |  |  |
|------------|---------|------------------------------|--|--|--|
| ITEM       | QTY     | DESCRIPTION                  |  |  |  |
| 1          | 2       | CHECK VALVE, PURGE           |  |  |  |
| 2          | 1       | SOLENOID VALVE, REPRESS      |  |  |  |
| 3          | 2       | CHECK VALVE, OUTLET          |  |  |  |
| 4          | 1       | PARTICULATE AFTER-FILTER     |  |  |  |
| 5          | 1       | GATE VALVE, PURGE            |  |  |  |
| 6          | 1       | PRESSURE GAUGE, PURGE        |  |  |  |
| 7          | 1       | PRESSURE REGULATOR, CONTROL  |  |  |  |
| 8          | 1       | PRESSURE GAUGE, CONTROL      |  |  |  |
| 9          | 1       | DEW POINT MONITOR (OPTIONAL) |  |  |  |
| 10         | 2       | RELIEF VALVE, TANK           |  |  |  |
| 11         | 2       | PRESSURE GAUGE, TANK         |  |  |  |
| 12         | 1       | 3 KW HEATER                  |  |  |  |
| 13         | 1       | 3-WAY BALL VALVE, INLET      |  |  |  |
| 14         | 1       | COALESCER PRE-FILTER         |  |  |  |
| 15         | 1       | TIMED DRAIN                  |  |  |  |
| 16         | 2       | ANGLE BODY VALVE, EXHAUST    |  |  |  |
| 17         | 2       | MUFFLER, EXHAUST             |  |  |  |
| 18         | 420 LBS | DESICCANT                    |  |  |  |